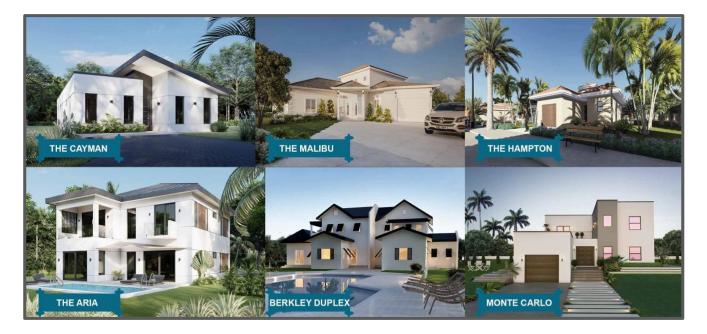

## 4.2 Architectural Design Options

- 1) Hampton 3 bed with garage
- 2) Hampton 4 bed without garage
- 3) Malibu 4 bed with garage
- 4) Berkley Duplex 6 bed without garage (the minimum lot size for this property is 12,500sqft)
- 5) The Aria 4 bed without garage
- 6) The Cayman 4 bed without garage
- 7) The Monte Carlo 4 bed with garage

The above Computer Generated Image (CGI) shows how each property would look once constructed if built to the designs in their current format. (The Hampton has two options, with and without a garage, the garage can be converted to an additional bedroom.)