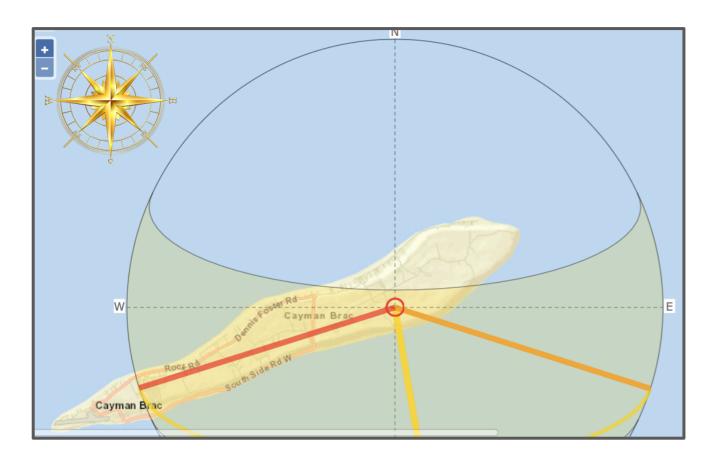

## 2.8 110A 311 Sun Trajectory

The development is located in the Cayman Brac East registration section, 110A 311 is south facing.

Figure 4 Sun Trajectory taken October 2024