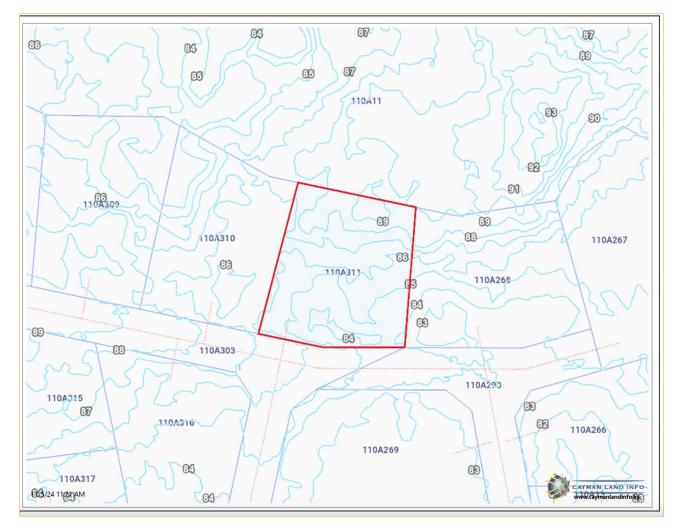

## 2.6 Topography Report of 110A 311

Figure 2 Topography Report showing Height Above Sea Level Direct from the Cayman Islands Land Registry Government Website

110A 311 is approximately 84-89 foot above sea level according to the Cayman Islands Government land Registry topography report as pictured above.