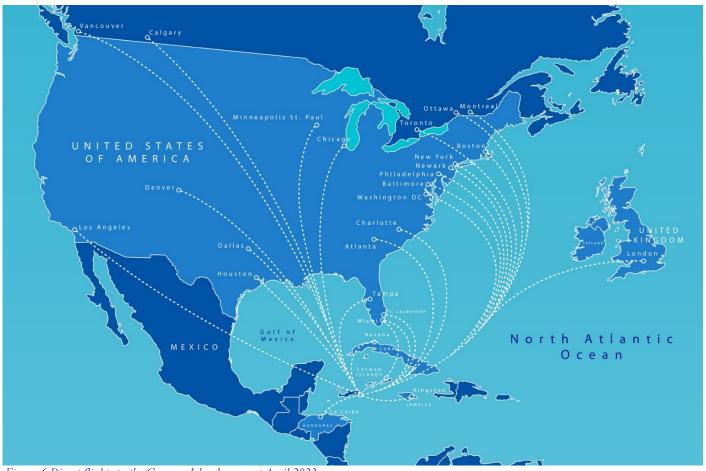

# 7 Location of the Cayman Islands

The Cayman Islands are conveniently located to be accessed worldwide, with direct flights available from major cities such as New York, Miami, Toronto, London, and many others. Just a 1 hour flight from Miami. Owen Roberts International Airport, located on Grand Cayman, is the main airport for the Cayman Islands and is serviced by several international airlines. The airport offers easy connections to other destinations in the Caribbean, North and South America, Europe, and beyond, making the Cayman Islands a highly accessible location for travel and business.

Figure 6 Direct flights to the Cayman Islands correct April 2023

The Cayman Islands are continually extending their direct routes. At Oasis Land Development, we are committed to keeping you up-to-date with the latest developments and news related to the Cayman Islands. We invite you to follow our blog, where we share the latest updates on new direct routes and other important news. Visit <u>https://www.oasis-land.com/blogs</u> stay informed and connected to all things Cayman Islands.