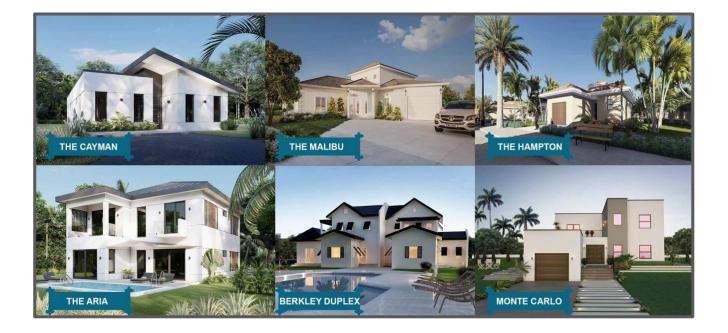

### 4.2 Architectural Design Options

- 1) Hampton 3 bed with garage
- 2) Hampton 4 bed without garage
- 3) Malibu 4 bed with garage
- 4) Berkley Duplex 6 bed without garage (the minimum lot size for this property is 12,500sqft)
- 5) The Aria 4 bed without garage
- 6) The Cayman 4 bed without garage
- 7) The Monte Carlo 4 bed with garage

The above Computer Generated Image (CGI) shows how each property would look once constructed if built to the designs in their current format. (The Hampton has two options, with and without a garage, the garage can be converted to an additional bedroom.)