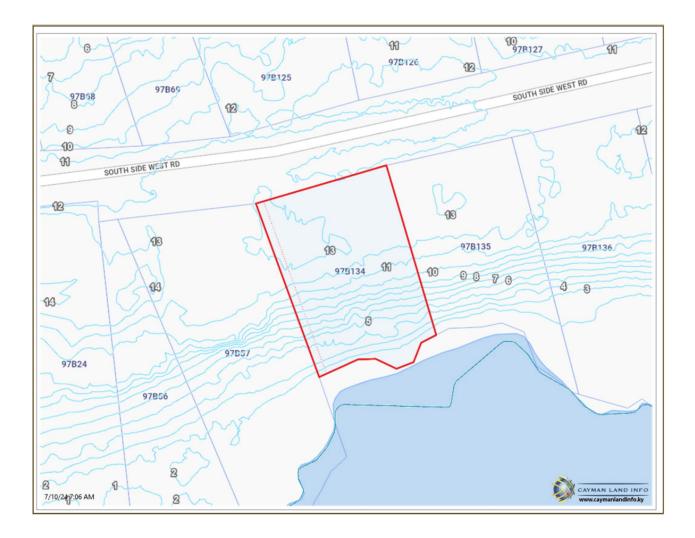

### 2.6 Topography Report of Coral Reef A

Figure 2 Topography Report showing Height Above Sea Level Direct from the Cayman Islands Land Registry Government Website

Coral Reef A is approximately 5 to 13 foot above sea level according to the Cayman Islands Government land Registry topography report as pictured above.