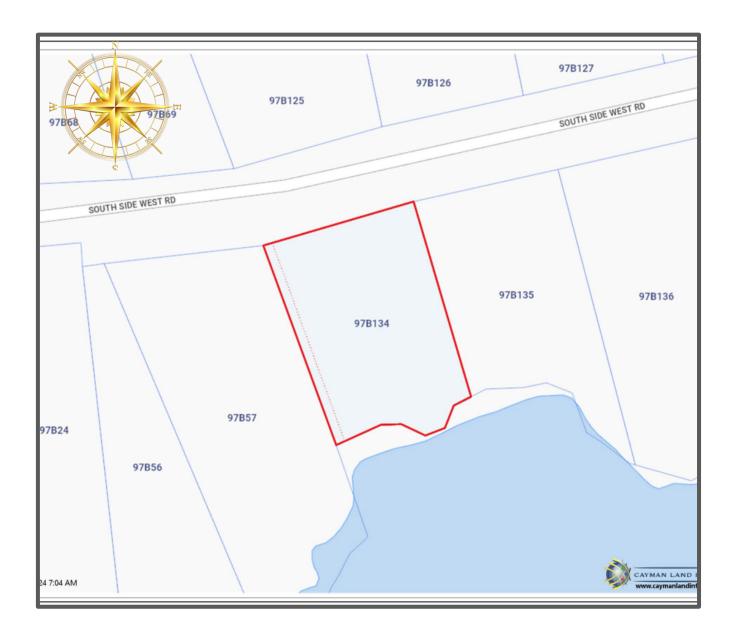

## 2.5 Legal Registered Boundary of Coral Reef A

Figure 1 Coral Reef A Legal Registered Boundary outlined in red.

#### 2.1 Location

The subject parcel is an ocean front lot with sand and ironshore located on Cayman Brac with a marketing name Coral Reef A. Coral Reef A is located on the South Side West Road of Cayman Brac in the Cayman Brac West registration section. The legal title number for Coral Reef A is Block 97B, Parcel 134.