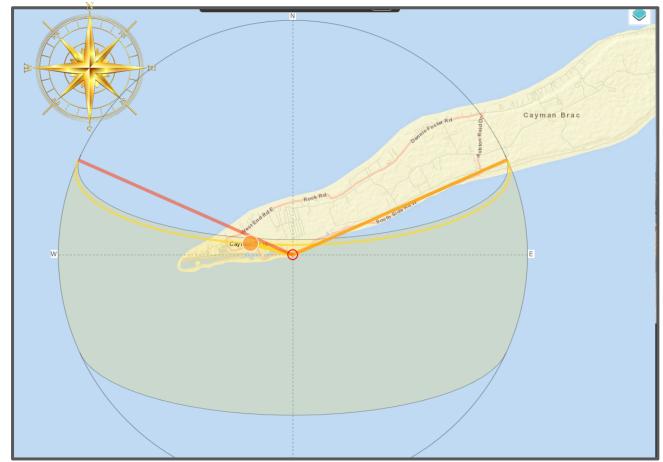

## 2.8 Coral Reef A Sun Trajectory

The development is located in the Cayman Brac West registration section, Coral Reef A is south facing.

Figure 4 Sun Trajectory taken July 2024