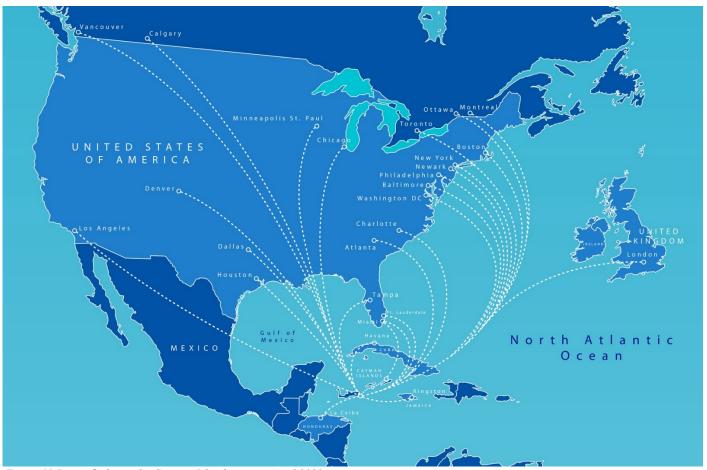

## 7 Location of the Cayman Islands

The Cayman Islands are conveniently located to be accessed worldwide, with direct flights available from major cities such as New York, Miami, Toronto, London, and many others. Just a 1 hour flight from Miami. Owen Roberts International Airport, located on Grand Cayman, is the main airport for the Cayman Islands and is serviced by several international airlines. The airport offers easy connections to other destinations in the Caribbean, North and South America, Europe, and beyond, making the Cayman Islands a highly accessible location for travel and business.

Figure 10 Direct flights to the Cayman Islands correct April 2023

The Cayman Islands are continually extending their direct routes. At Oasis Land Development, we are committed to keeping you up-to-date with the latest developments and news related to the Cayman Islands. We invite you to follow our blog, where we share the latest updates on new direct routes and other important news. Visit <u>https://www.oasis-land.com/blogs</u> stay informed and connected to all things Cayman Islands.